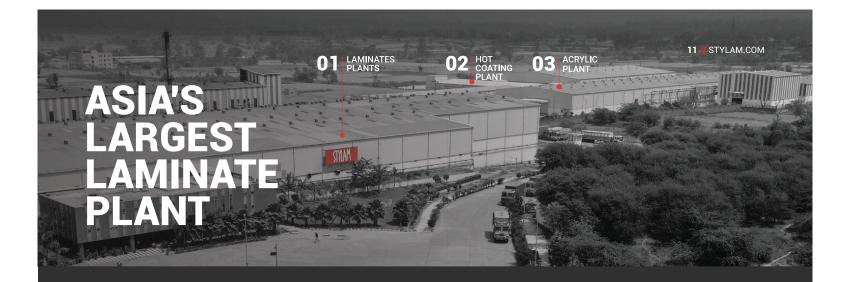

### 2ND Largest In Asia

We operate one of the largest single-location laminate manufacturing plants in Asia, with an annual production capacity of **16 million sheets**.

### **O1 LAMINATE** PLANT

The facility specializes in creating premium acrylic surfaces and offers a diverse range of top-quality products.

### 02 HOT COATING PLANT

Using the patented Hot Coating Process by KLEIBERIT and BARBERAN, this facility delivers superior laminate finishes.

### **03** ACRYLIC PLANT

The facility specializes in creating premium acrylic surfaces and offers a diverse range of top-quality products.

Stylam excels with ISO, NSF, and Export House awards.

ISO certified with audits and ethical SOPs.