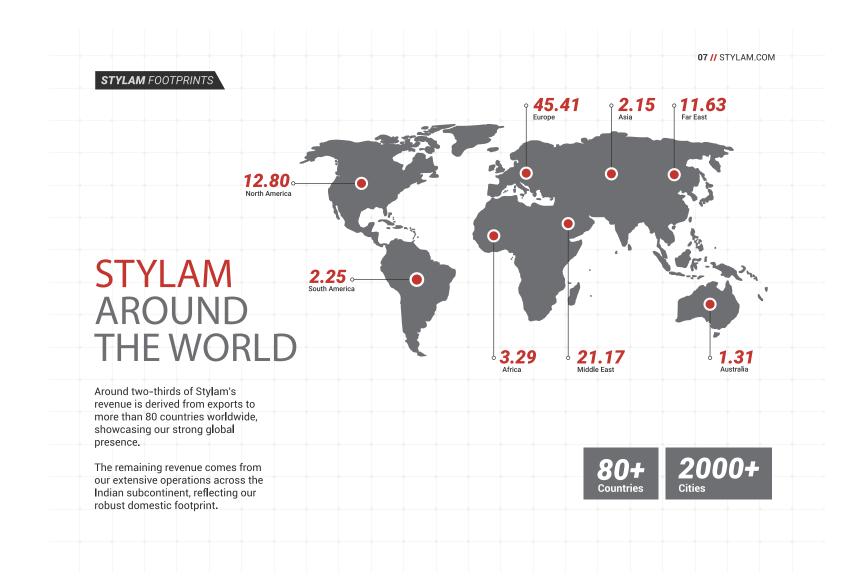

### EXPANDING ACROSS THE GLOBE

Stylam exports to over 80 countries and has a strong domestic presence across 28 states and 8 Union Territories, supported by more than 300 distributors.